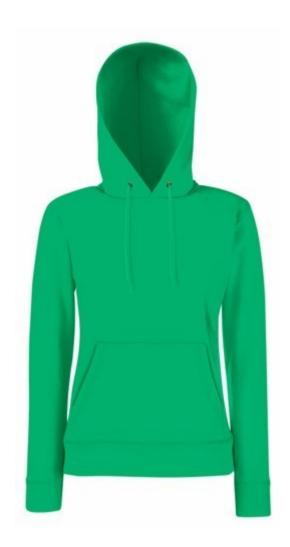

# FRUIT OF THE LOOM, LADIES CLASSIC HOODED SWEAT, HOODED SWEATSHIRT FOR WOMEN, KELLY GREEN, 2XL

### **Basic informations**

Size: 2XL

Package: 24

Length: 60

Width: 39.5

Height: 60

Size: 2XL

Color: Kelly Green

## **Specification**

Fruit Of The Loom, Ladies Classic Hooded Sweat, hooded sweatshirt for women, kelly green, 2XL. Women's hooded sweatshirt, made of 80% cotton and 20% poester, 280gm / m2, sweatshirt with pockets and hooded sweatshirt and ukuriam, front kangaroo pockets, slightly waisted, with a modern cut. Branded sweatshirt. Branding: DTG, screen printing, flex, flock, embroidery